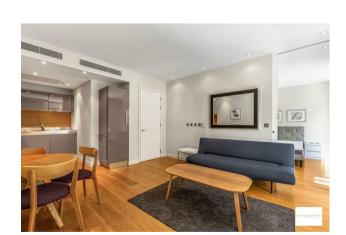

#### £700 Per Week

A bright and spacious ONE DOUBLE BEDROOM apartment to rent of approx. 625 sq.ft (58 sq.m). Hirst Court, Grosvenor Waterside, located close to the banks of the River Thames by Chelsea Bridge. This FURNISHED apartment has 2 Juliette style balconies overlooking the docks. There is an open plan reception room with floor to ceiling windows and a modern kitchen with integrated appliances, a guest cloakroom and an en-suite bathroom with a separate shower plus a separate guest cloak room. There is wood flooring and good storage including built in wardrobes to the bedroom and a utility cupboard housing a washer dryer. There is comfort cooling and UNDERGROUND PARKING can also be included. Residents have the use of 24-HOUR CONCIERGE, GYM & SPA. On-site Sainsbury's Local, coffee shop and private kids club. SLOANE SQUARE & VICTORIA station with Gatwick Express are within walking distance.

· Open Plan Reception Room

· Kitchen With Miele Integrated Appliances

· 24 Hour Concierge & Secure Underground Parking

· On-Site Sainsbury's, Coffee Shop & Bakery, Purple

· On-Site Residents' Leisure Suite With Gym & Spa