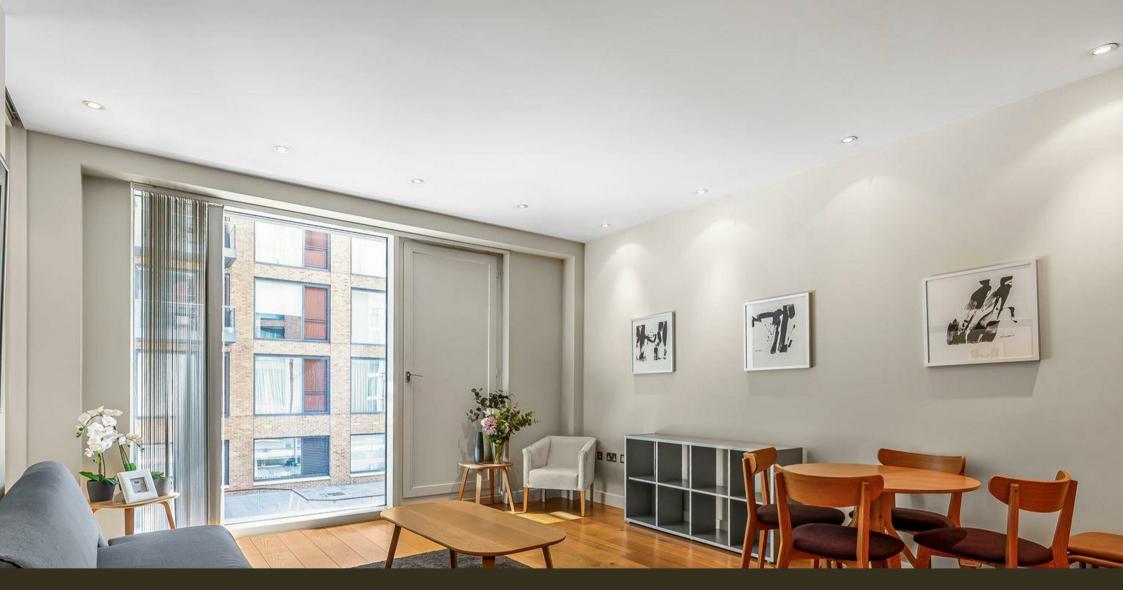

#### £700 Per Week

A bright and spacious ONE DOUBLE BEDROOM apartment to rent of approx. 625 sq.ft (58 sq.m). Hirst Court, Grosvenor Waterside, located close to the banks of the River Thames by Chelsea Bridge. This FURNISHED apartment has 2 Juliette style balconies overlooking the docks. There is an open plan reception room with floor to ceiling windows and a modern kitchen with integrated appliances, a guest cloakroom and an en-suite bathroom with a separate shower plus a separate guest cloak room. There is wood flooring and good storage including built in wardrobes to the bedroom and a utility cupboard housing a washer dryer. There is comfort cooling and UNDERGROUND PARKING can also be included. Residents have the use of 24-HOUR CONCIERGE, GYM & SPA. On-site Sainsbury's Local, coffee shop and private kids club. SLOANE SQUARE & VICTORIA station with Gatwick Express are within walking distance.

· Open Plan Reception Room

· Kitchen With Miele Integrated Appliances

· 24 Hour Concierge & Secure Underground Parking

· On-Site Sainsbury's, Coffee Shop & Bakery, Purple

· On-Site Residents' Leisure Suite With Gym & Spa

· Walking Distance To Sloane Square & Victoria

· 2 Juliette Balconies With Dock Views

Dragon Private Kids Club & Crèche

SW1W 8DP

Lettings:

+44 (0) 20 7730 5007 gws@gartonjones.com

www.gartonjones.com