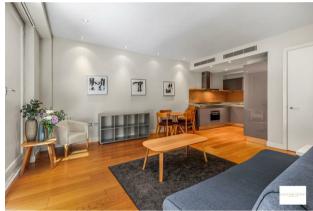

#### £700 Per Week

A bright and spacious ONE DOUBLE BEDROOM apartment to rent of approx. 625 sq.ft (58 sq.m). Hirst Court, Grosvenor Waterside, located close to the banks of the River Thames by Chelsea Bridge. This FURNISHED apartment has 2 Juliette style balconies overlooking the docks. There is an open plan reception room with floor to ceiling windows and a modern kitchen with integrated appliances, a guest cloakroom and an en-suite bathroom with a separate shower plus a separate guest cloak room. There is wood flooring and good storage including built in wardrobes to the bedroom and a utility cupboard housing a washer dryer. There is comfort cooling and UNDERGROUND PARKING can also be included. Residents have the use of 24-HOUR CONCIERGE, GYM & SPA. On-site Sainsbury's Local, coffee shop and private kids club. SLOANE SQUARE & VICTORIA station with Gatwick Express are within walking distance.

· Open Plan Reception Room

· Kitchen With Miele Integrated Appliances

· 24 Hour Concierge & Secure Underground Parking

· On-Site Sainsbury's, Coffee Shop & Bakery, Purple

· On-Site Residents' Leisure Suite With Gym & Spa