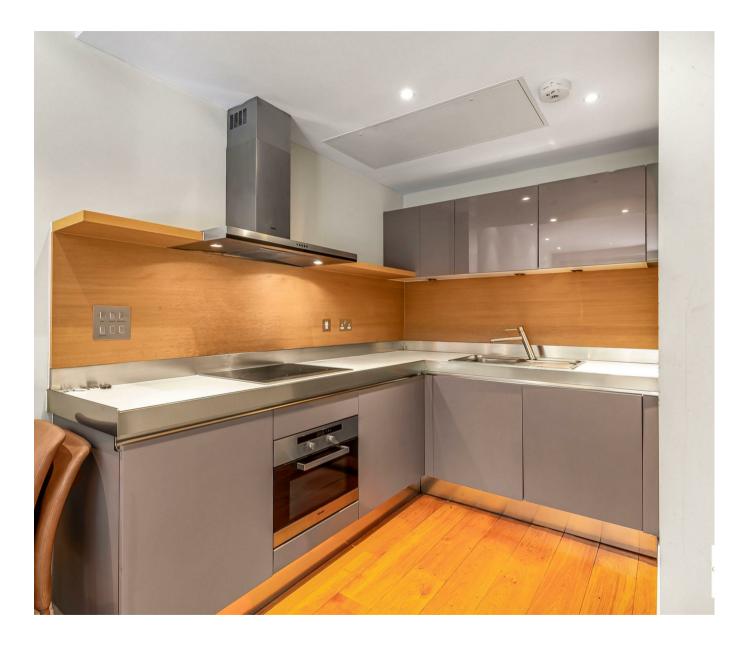

#### £700 Per Week

A bright and spacious ONE DOUBLE BEDROOM apartment to rent of approx. 625 sq.ft (58 sq.m). Hirst Court, Grosvenor Waterside, located close to the banks of the River Thames by Chelsea Bridge. This FURNISHED apartment has 2 Juliette style balconies overlooking the docks. There is an open plan reception room with floor to ceiling windows and a modern kitchen with integrated appliances, a guest cloakroom and an en-suite bathroom with a separate shower plus a separate guest cloak room. There is wood flooring and good storage including built in wardrobes to the bedroom and a utility cupboard housing a washer dryer. There is comfort cooling and UNDERGROUND PARKING can also be included. Residents have the use of 24-HOUR CONCIERGE, GYM & SPA. On-site Sainsbury's Local, coffee shop and private kids club. SLOANE SQUARE & VICTORIA station with Gatwick Express are within walking distance.

· Open Plan Reception Room

· Kitchen With Miele Integrated Appliances

· 24 Hour Concierge & Secure Underground Parking

· On-Site Sainsbury's, Coffee Shop & Bakery, Purple

· On-Site Residents' Leisure Suite With Gym & Spa