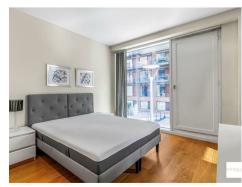

#### £700 Per Week

A bright and spacious ONE DOUBLE BEDROOM apartment to rent of approx. 625 sq.ft (58 sq.m). Hirst Court, Grosvenor Waterside, located close to the banks of the River Thames by Chelsea Bridge. This FURNISHED apartment has 2 Juliette style balconies overlooking the docks. There is an open plan reception room with floor to ceiling windows and a modern kitchen with integrated appliances, a guest cloakroom and an en-suite bathroom with a separate shower plus a separate guest cloak room. There is wood flooring and good storage including built in wardrobes to the bedroom and a utility cupboard housing a washer dryer. There is comfort cooling and UNDERGROUND PARKING can also be included. Residents have the use of 24-HOUR CONCIERGE, GYM & SPA. On-site Sainsbury's Local, coffee shop and private kids club. SLOANE SQUARE & VICTORIA station with Gatwick Express are within walking distance.