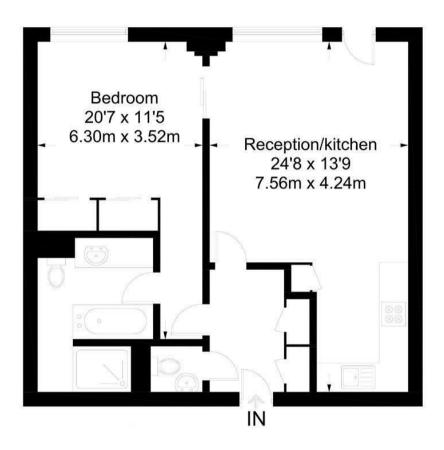

## **Hirst Court**

Approximate Gross Internal Area = 625 sq ft / 58 sq m

Not to scale, for guidance only and must not be relied upon as a statement of fact. All measurements and areas are approximate only and have been prepared in accordance with the current edition of the RICS Code of Measuring Practice.